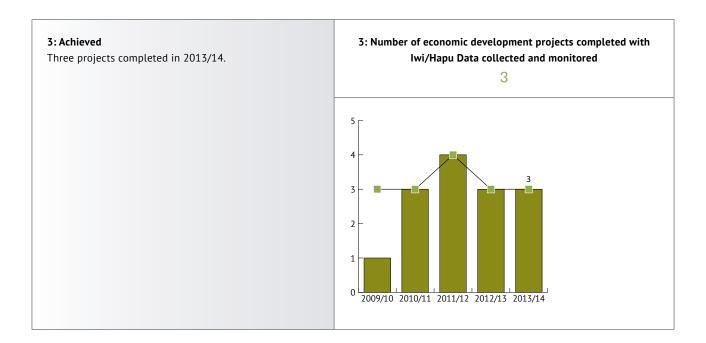

whenua Council matters, decision making and breaches.

### Te Haumi Gateway Project

Resource Consent application and engagement of tangata whenua.

### Te Tii A

Workshops with tangata whenua on issues pertaining to road occupation, survey boundary issues etc.

### Te Tii B3

Matters pertaining to rating concerns, issues relating to installation of water meter.



1: Increase in the number of capacity building workshops to

# 2013/14 results

# 2: Satisfaction rating of participants at capacity building workshops

—■— Target

Result

### 2: Achieved

Satisfaction surveys for the capacity building workshops above, instances are recorded but measured by matters being resolved and a working relationship established by the relevant groups.

# 75% 80% 70% 60% 50% 40% 20% 10% 2012/13 2013/14