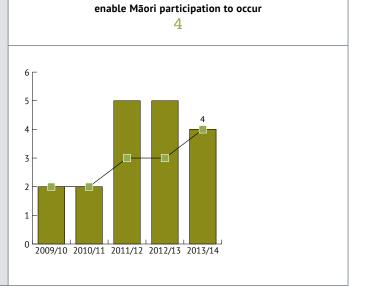

### Te Tii B3

Matters pertaining to rating concerns, issues relating to installation of water meter.

1: Increase in the number of capacity building workshops to