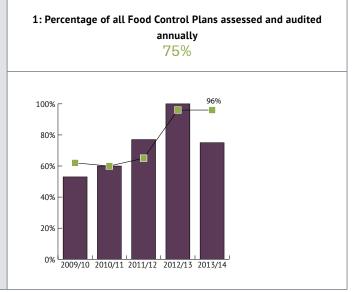

## 1: Achieved

This process is voluntary and supported by Council. We have a number of premises who are struggling to meet the requirements of the Plans and will probably have to revert to Registration until the legislation become mandatory in March 2016.

Of the 24 current plans 18 are up to date and audited, with future audit dates set. 6 need auditing with expired audits dates.

In addition there are a further 11 applications with no plans submitted to audit. These are on hold and not calculated in the percentage shown as they have not been accepted for audit at this time.