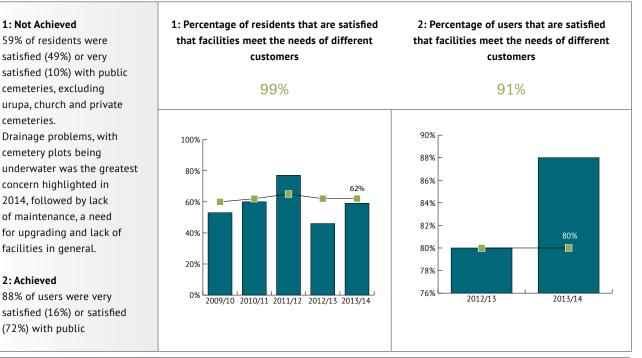

## 2013/14 results

Result

| <b>Peer Group Comparison</b><br>Combined satisfaction with<br>the cemeteries was 63% for<br>peer Councils. | Peer Group Average<br>63% |      |      |  |
|------------------------------------------------------------------------------------------------------------|---------------------------|------|------|--|
|                                                                                                            | COUNCILS                  | 2014 | 2012 |  |
|                                                                                                            | тсрс                      | 50%  | 83%  |  |
|                                                                                                            | ODC                       | 70%  | 76%  |  |
|                                                                                                            | GDC                       | 69%  | 73%  |  |