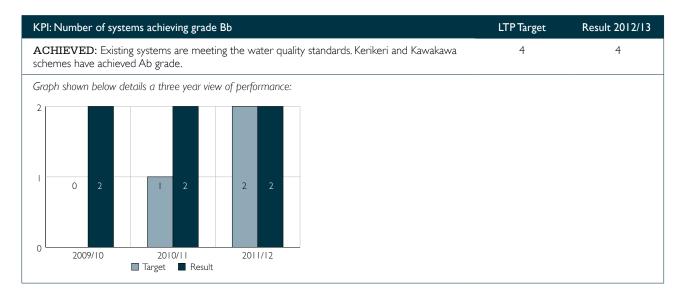

ome: Treated drinking water supplies conform to established public health standards and water treatment does not adversely affect the environment.

Actual achievements against the Key Performance Indicators (KPI) and targets that the Council uses to monitor levels of service are detailed below:



| KPI: Compliance with consented water take limits, maximum number of fails per month        | LTP Target | Result 2012/13 |
|--------------------------------------------------------------------------------------------|------------|----------------|
| ACHIEVED: Under Limit. One breach at Monument Hill.                                        | 5          | I              |
| * KPI above is new in the LTP 2012/13. Unable to provide a three year view of performance. |            |                |





| KPI: To reduce number of bursts per km of pipe |                                                                 |         |                                                                             |     | Result 2012/13 |
|------------------------------------------------|-----------------------------------------------------------------|---------|-----------------------------------------------------------------------------|-----|----------------|
|                                                |                                                                 |         | nth. Future asset condition monitoring<br>e accurate targeted replacements. | < 6 | 19             |
|                                                | details a three year vie<br>g "Reduction in number<br>0.53 0.