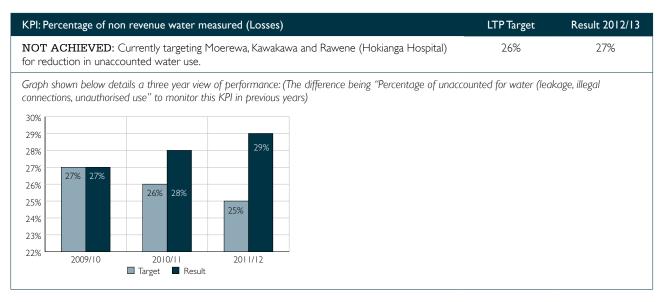

## Community Outcome: A Safe and Healthy District and a Sustainable and Liveable Environment

About this Outcome: Treated drinking water supplies conform to established public health standards and water treatment does not adversely affect the environment.

Actual achievements against the Key Performance Indicators (KPI) and targets that the Council uses to monitor levels of service are detailed below:



| KPI: Compliance with consented water take limits, maximum number of fails per month        | LTP Target | Result 2012/13 |
|--------------------------------------------------------------------------------------------|------------|----------------|
| ACHIEVED: Under Limit. One breach at Monument Hill.                                        | 5          | I              |
| * KPI above is new in the LTP 2012/13. Unable to provide a three year view of performance. |            |                |





| KPI: To reduce number of bursts per km of pipe |                                                                 |         |                                                                             |     | Result 2012/13 |
|------------------------------------------------|---------------