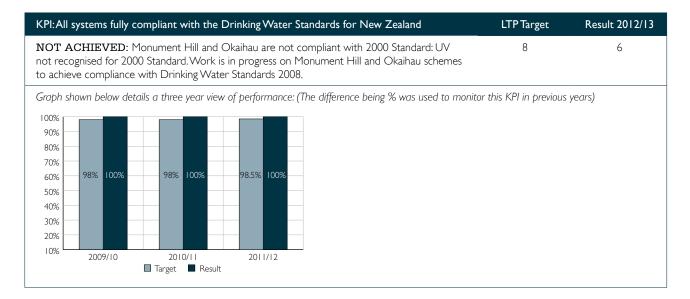

e: Treated drinking water supplies conform to established public health standards and water treatment does not adversely affect the environment.

Actual achievements against the Key Performance Indicators (KPI) and targets that the Council uses to monitor levels of service are detailed below:



| KPI: Compliance with consented water take limits, maximum number of fails per month        | LTP Target | Result 2012/13 |
|--------------------------------------------------------------------------------------------|------------|----------------|
| ACHIEVED: Under Limit. One breach at Monument Hill.                                        | 5          | I              |
| * KPI above is new in the LTP 2012/13. Unable to provide a three year view of performance. |            |                |





| KPI: To reduce number of bursts per km of pipe |                                                                 |         |                                                                             |     | Result 2012/13 |
|------------------------------------------------|-----------------------------------------------------------------|---------|-----------------------------------------------------------------------------|-----|----------------|
|                                                |                                                                 |         | nth. Future asset condition monitoring<br>e accurate targeted replacements. | < 6 | 19             |
|                                                | details a three year vie<br>g "Reduction in number<br>0.53 0.44