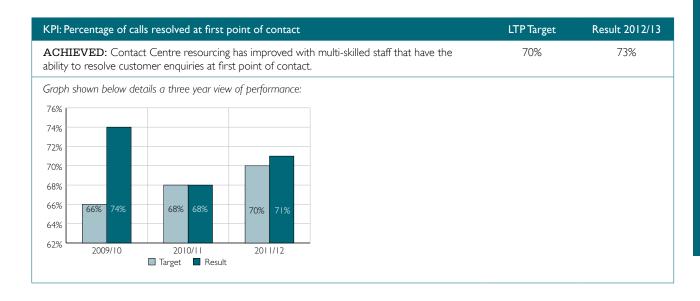

Actual achievements against the Key Performance Indicators (KPI) and targets that the Council uses to monitor levels of service are detailed below:

| KPI: Overall satisfaction when contacting Council                                                                                                                                                                                                                                                                                                                                                                                    |                                                         |         |  | LTP Target | Result 2012/13 |
|--------------------------------------------------------------------------------------------------------------------------------------------------------------------------------------------------------------------------------------------------------------------------------------------------------------------------------------------------------------------------------------------------------------------------------------|---------------------------------------------------------|---------|--|------------|----------------|
| <b>NOT ACHIEVED:</b> The overall satisfaction when contacting Council has declined since last year from 77% to 72% according to the annual resident survey however the incidence of contact with Council has also decreased, from 47% last year to 34% this year. Some of the main reasons for satisfaction when contacting the Council included that customers got what they needed, satisfactory outcome; follow up good, helpful. |                                                         |         |  | 75%        | 72%            |
| Graph shown below deta<br>100%<br>90%<br>80%<br>70%<br>60%<br>50%<br>40%<br>30%<br>2009/10                                                                                                                                                                                                                                                                                                                                           | ails a three year view  68% 70%  2010/11  Target Result | 73% 71% |  |            |                |