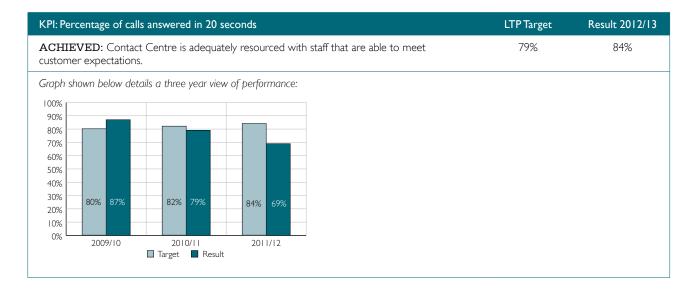

Actual achievements against the Key Performance Indicators (KPI) and targets that the Council uses to monitor levels of service are detailed below:

| KPI: Overall satisfaction when contacting Council                                                                                                                                                                                                                                                                                                                                                                                    |                                                         |         |  | LTP Target | Result 2012/13 |
|--------------------------------------------------------------------------------------------------------------------------------------------------------------------------------------------------------------------------------------------------------------------------------------------------------------------------------------------------------------------------------------------------------------------------------------|---------------------------------------------------------|---------|--|------------|----------------|
| <b>NOT ACHIEVED:</b> The overall satisfaction when contacting Council has declined since last year from 77% to 72% according to the annual resident survey however the incidence of contact with Council has also decreased, from 47% last year to 34% this year. Some of the main reasons for satisfaction when contacting the Council included that customers got what they needed, satisfactory outcome; follow up good, helpful. |                                                         |         |  | 75%        | 72%            |
| Graph shown below deta<br>100%<br>90%<br>80%<br>70%<br>60%<br>50%<br>40%<br>30%<br>2009/10                                                                                                                                                                                                                                                                                                                                           | ails a three year view  68% 70%  2010/11  Target Result | 73% 71% |  |            |                |