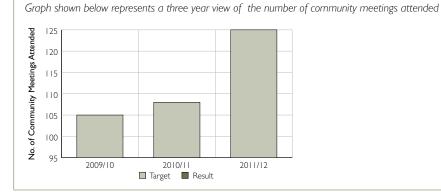

#### $\operatorname{KPI}$ : Communicate with the community to determine views on company activities