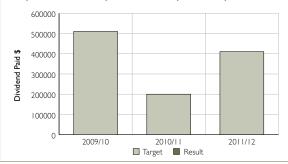

#### KPI: Deliver value to the shareholder by means of dividends

Graph shown below represents a three year view of Dividend Paid \$