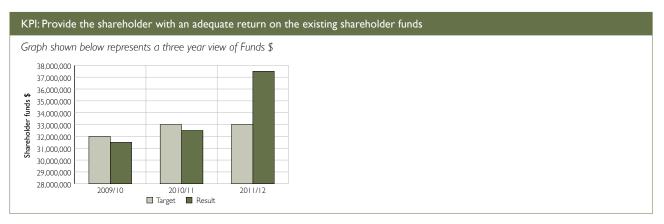

•

Actual achievements against the Key Performance Indicators (KPI) and targets that Far North Holdings Ltd uses to monitor levels of service are detailed below: