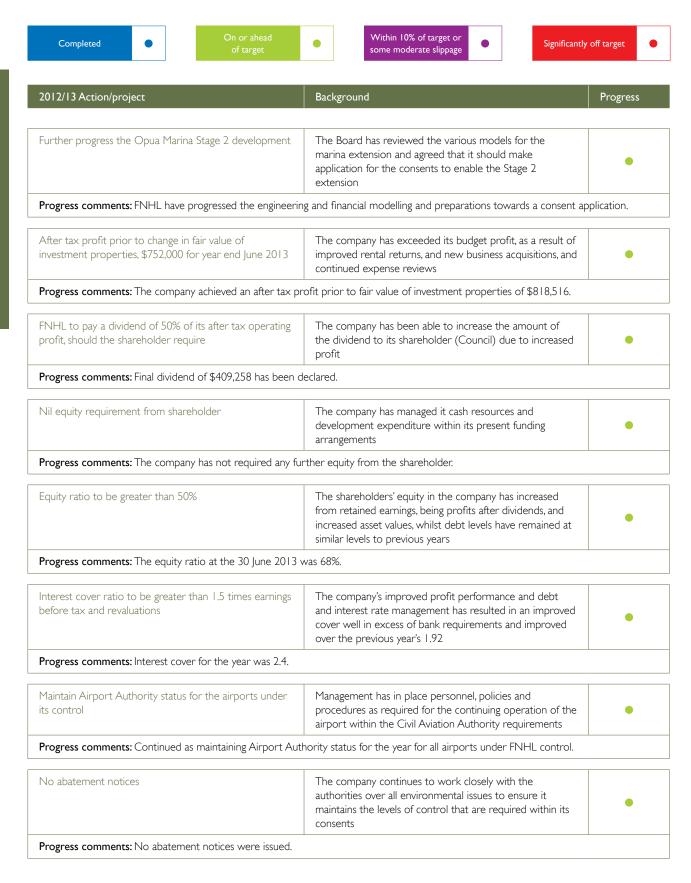

The tables below reflect the progress of our key work during 2012/13. Each action/project is linked to the targets set in the LTP. The progress at the end of the financial year against each action/project has been represented by:

| Completed On or ahead of target Significantly off target Significantly Significantly off target Significantly Significant Signifi |
|--------------------------------------------------------------------------------------------------------------------------------------------------------------------------------------------------------------------------------------------------------------------------------------------------------------------------------------------------------------------------------------------------------------------------------------------------------------------------------------------------------------------------------------------------------------------------------------------------------------------------------------------------------------------------------------------------------------------------------------------------------------------------------------------------------------------------------------------------------------------------------------------------------------------------------------------------------------------------------------------------------------------------------------------------------------------------------------------------------------------------------------------------------------------------------------------------------------------------------------------------------------------------------------------------------------------------------------------------------------------------------------------------------------------------------------------------------------------------------------------------------------------------------------------------------------------------------------------------------------------------------------------------------------------------------------------------------------------------------------------------------------------------------------------------------------------------------------------------------------------------------------------------------------------------------------------------------------------------------------------------------------------------------------------------------------------------------------------------------------------------------|
|--------------------------------------------------------------------------------------------------------------------------------------------------------------------------------------------------------------------------------------------------------------------------------------------------------------------------------------------------------------------------------------------------------------------------------------------------------------------------------------------------------------------------------------------------------------------------------------------------------------------------------------------------------------------------------------------------------------------------------------------------------------------------------------------------------------------------------------------------------------------------------------------------------------------------------------------------------------------------------------------------------------------------------------------------------------------------------------------------------------------------------------------------------------------------------------------------------------------------------------------------------------------------------------------------------------------------------------------------------------------------------------------------------------------------------------------------------------------------------------------------------------------------------------------------------------------------------------------------------------------------------------------------------------------------------------------------------------------------------------------------------------------------------------------------------------------------------------------------------------------------------------------------------------------------------------------------------------------------------------------------------------------------------------------------------------------------------------------------------------------------------|

| No staff workplace accident investigations                                                                                                                                    | The company ensures all staff are well trained and informed on all safety issues                       | • |  |
|-------------------------------------------------------------------------------------------------------------------------------------------------------------------------------|--------------------------------------------------------------------------------------------------------|---|--|
| Progress comments: There were no notifiable work place accidents.                                                                                                             |                                                                                                        |   |  |
| Unqualified audit opinion                                                                                                                                                     | The Board and management have in place procedures, and policies supported by quarterly internal audits | • |  |
| Progress comments: An unqualified audit report has been received.                                                                                                             |                                                                                                        |   |  |
| Support appropriate community activities                                                                                                                                      | A full schedule of the donations is available in our Annual<br>Report                                  | • |  |
| <b>Progress comments:</b> The company makes donations to various organisations that have a direct benefit or effect on the company's operations or standing in the community. |                                                                                                        |   |  |